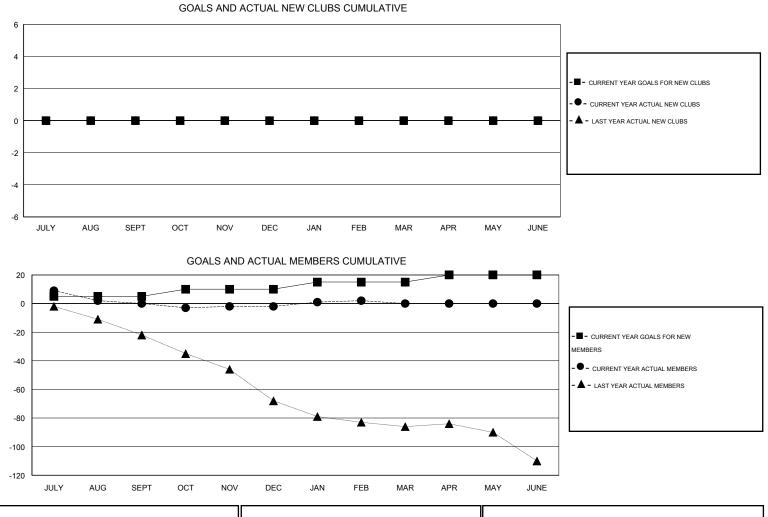

## GMT: Gary Fry

| GMT: Gary Fry                | LOCATION WISCONSIN    |                     |                            |                             |                             |                       |                                  |                              | GMT CA 1                    |  |
|------------------------------|-----------------------|---------------------|----------------------------|-----------------------------|-----------------------------|-----------------------|----------------------------------|------------------------------|-----------------------------|--|
| Clubs                        |                       |                     |                            |                             | Members                     |                       |                                  |                              |                             |  |
|                              | RESULTS FOR 2013-2014 |                     |                            |                             |                             | RESULTS FOR 2013-2014 |                                  |                              |                             |  |
| QUARTER                      | NEW CLUB<br>GOAL      | ACTUAL NEW<br>CLUBS | ACTUAL<br>DROPPED<br>CLUBS | ACTUAL NET<br>GAIN/<br>LOSS | QUARTER                     | NEW MEMBER<br>GOAL    | ACTUAL TOTAL<br>MEMBERS<br>ADDED | ACTUAL<br>DROPPED<br>MEMBERS | ACTUAL NET<br>GAIN/<br>LOSS |  |
| JULY/AUG/SEPT<br>OCT/NOV/DEC | 0<br>0                | 0<br>0              | 0<br>0                     | 0<br>0                      | JULY/AUG/SEPT               | 5                     | 52<br>38                         | 52<br>40                     | 0<br>-2                     |  |
| JAN/FEB/MAR<br>APR/MAY/JUNE  | 0                     | 0                   | 0                          | 0                           | JAN/FEB/MAR<br>APR/MAY/JUNE | 5                     | 38<br>0                          | 34<br>0                      | 4<br>0                      |  |